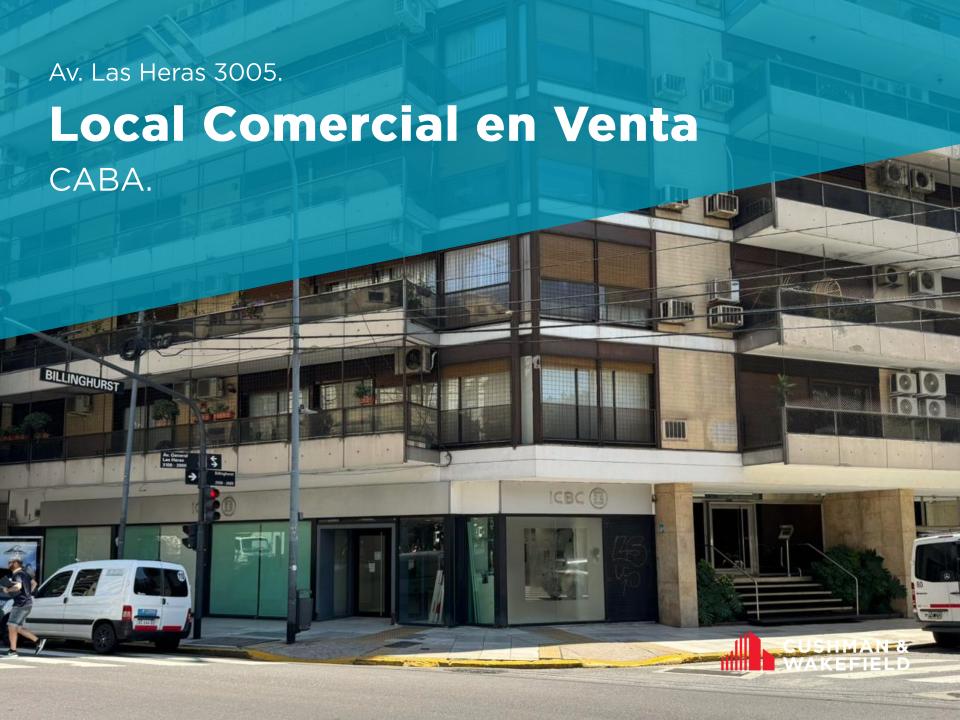

### Av. Las Heras 3005.

Local en esquina compuesto por un total de aproximadamente 203 m2 desarrollados en una única planta baja. Cuenta con un gran frente comercial de sobre la Av. Las Heras y también sobre la calle Billinghurst. Se encuentra en una zona de alto tráfico a nivel peatonal y vehicular.