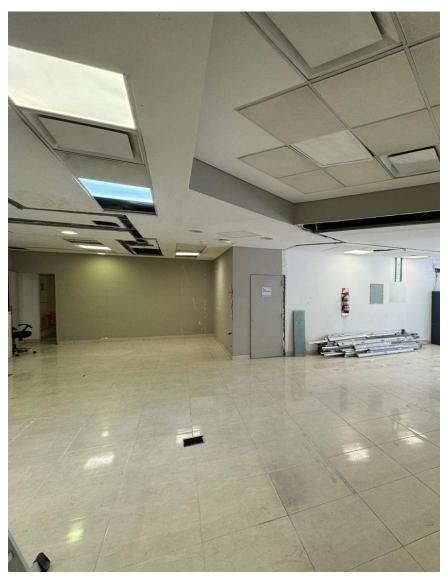

# **Ubicación**

### Av. Las Heras 3005.

Local en esquina compuesto por un total de aproximadamente 203 m2 desarrollados en una única planta baja. Cuenta con un gran frente comercial de sobre la Av. Las Heras y también sobre la calle Billinghurst. Se encuentra en una zona de alto tráfico a nivel peatonal y vehicular.

En su cercanía se encuentra el Parque Las Heras, el CEMIC, el Hospital Rivadavia, múltiples colegios, entre otros.

#### Referencias:

- A 200 mts de Av. Coronel Díaz.
- A 400 mts de Av. Del Libertador.

| Superficie local | Valor       |
|------------------|-------------|
| 203 m2           | USD 900.000 |

Comisión inmobiliaria: 4% + IVA sobre el monto total de la compraventa.

# **Fotos**







### **Fotos**











#### **Contact Info**

CUSHMAN & WAKEFIELD ARGENTINA SRL

CMCPSI - Matricula N° 5718 - Ana María Flores

CUCICBA - Matricula N° 4001 +54 11 5555 1111

C. Pellegrini 1163, 6to - CP 1009 Buenos Aires, Argentina

LUCAS DESALVO
BROKER INDUSTRIAL & RETAIL
+54 9 11 3066-1692
Lucas.desalvo@cushwake.com

©2024 Cushman & Wakefield. All rights reserved. The information contained in this communication is strictly confidential. This information has been obtained from sources believed to be reliable but has not been verified. NO WARRANTY OR REPRESENTATION, EXPRESS OR IMPLIED, IS MADE AS TO THE CONDITION OF THE PROPERTY (OR PROPERTIES) REFERENCED HEREIN OR AS TO THE ACCURACY OR COMPLETENESS OF THE INFORMATION CONTAINED HEREIN, AND SAME IS SUBMITTED SUBJECT TO ERRORS, OMISS