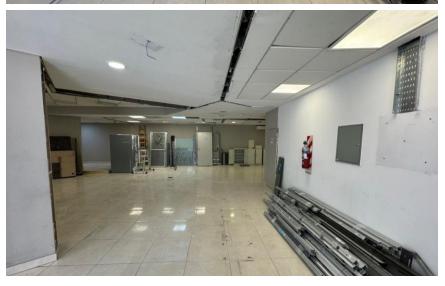

# **Ubicación**

### Av. Las Heras 3005.

Local en esquina compuesto por un total de aproximadamente 203 m2 desarrollados en una única planta baja. Cuenta con un gran frente comercial de sobre la Av. Las Heras y también sobre la calle Billinghurst. Se encuentra en una zona de alto tráfico a nivel peatonal y vehicular.

En su cercanía se encuentra el Parque Las Heras, el CEMIC, el Hospital Rivadavia, múltiples colegios, entre otros.

#### Referencias:

- A 200 mts de Av. Coronel Díaz.
- A 400 mts de Av. Del Libertador.

| Superficie local | Valor       |
|------------------|-------------|
| 203 m2           | USD 900.000 |

Comisión inmobiliaria: 4% + IVA sobre el monto total de la compraventa.

# **Fotos**







### **Fotos**











#### **Contact Info**

CUSHMAN & WAKEFIELD ARGENTINA SRL

CMCPSI - Matricula N° 5718 - Ana María Flores

CUCICBA - Matricula N° 4001 +54 11 5555 1111

C. Pellegrini 1163, 6to - CP 1009 Buenos Aires, Argentina

LUCAS DESALVO
BROKER INDUSTRIAL & RETAIL
+54 9 11 3066-1692
Lucas.desalvo@cushwake.com

©2024 Cushman & Wakefield. All rights reserved. The information contained in this communication is strictly confidential. This information has been obtained from sources believed to be reliable but has not been verified. NO WARRANTY OR REPRESENTATION, EXPRESS OR IMPLIED, IS MADE AS TO THE CONDITION OF THE PROPERTY (OR PROPERTIES) REFERENCED HEREIN OR AS TO THE ACCURACY OR COMPLETENESS OF THE INFORMATION CONTAINED HEREIN, AND SAME IS SUBMITTED SUBJECT TO ERRORS, OMISSIONS, CHANGE OF PRICE, RE