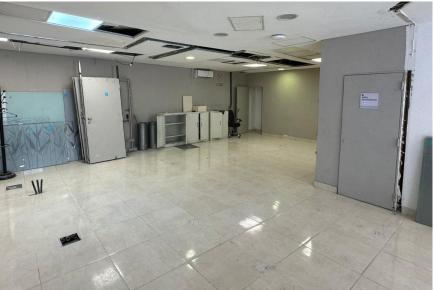

# **Ubicación**

### Av. Las Heras 3005.

Local en esquina compuesto por un total de aproximadamente 203 m2 desarrollados en una única planta baja. Cuenta con un gran frente comercial de sobre la Av. Las Heras y también sobre la calle Billinghurst. Se encuentra en una zona de alto tráfico a nivel peatonal y vehicular.

En su cercanía se encuentra el Parque Las Heras, el CEMIC, el Hospital Rivadavia, múltiples colegios, entre otros.

#### Referencias:

- A 200 mts de Av. Coronel Díaz.
- A 400 mts de Av. Del Libertador.

| Superficie local | Valor       |
|------------------|-------------|
| 203 m2           | USD 900.000 |

Comisión inmobiliaria: 4% + IVA sobre el monto total de la compraventa.

# **Fotos**







### **Fotos**











#### **Contact Info**

CUSHMAN & WAKEFIELD ARGENTINA SRL

CMCPSI - Matricula N° 5718 - Ana María Flores

CUCICBA - Matricula N° 4001 +54 11 5555 1111

C. Pellegrini 1163, 6to - CP 1009 Buenos Aires, Argentina

LUCAS DESALVO
BROKER INDUSTRIAL & RETAIL
+54 9 11 3066-1692
Lucas.desalvo@cushwake.com

©2024 Cushman & Wakefield. All rights reserved. The information contained in this communication is strictly confidential. This information has been obtained from sources believed to be reliable but has not been verified. NO WARRANTY OR REPRESENTATION, EXPRESS OR IMPLIED, IS MADE AS TO THE CONDITION OF THE PROPERTY (OR PROPERTIES) REFERENCED HEREIN OR AS TO THE ACCURACY OR COMPLETENESS OF THE INFORMATION CONTAINED HEREIN, AND SAME IS SUBMITTED SUBJECT TO ERRORS, OMISSIO