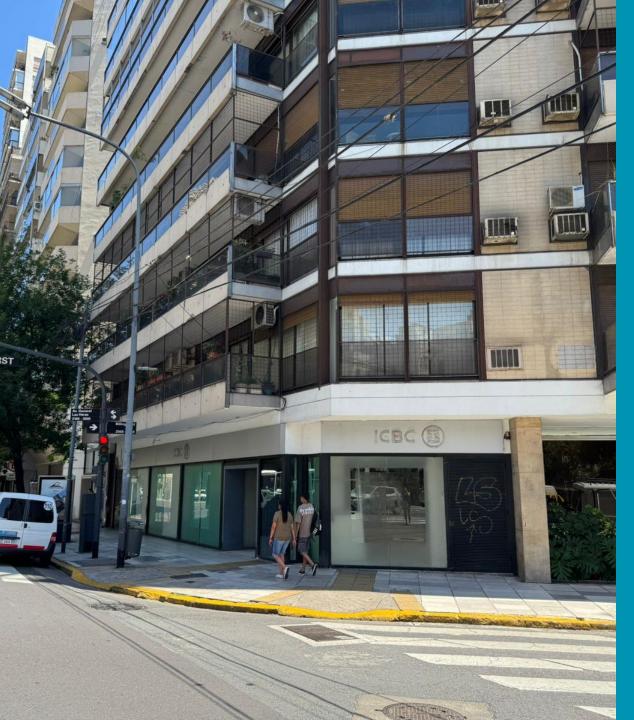

# **Ubicación**

### Av. Las Heras 3005.

Local en esquina compuesto por un total de aproximadamente 203 m2 desarrollados en una única planta baja. Cuenta con un gran frente comercial de sobre la Av. Las Heras y también sobre la calle Billinghurst. Se encuentra en una zona de alto tráfico a nivel peatonal y vehicular.

En su cercanía se encuentra el Parque Las Heras, el CEMIC, el Hospital Rivadavia, múltiples colegios, entre otros.