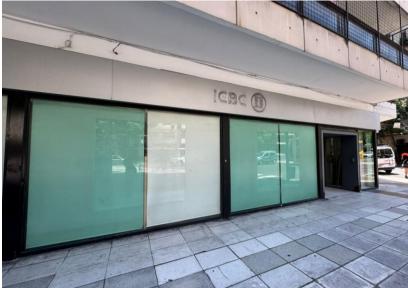

### Av. Las Heras 3005.

Local en esquina compuesto por un total de aproximadamente 203 m2 desarrollados en una única planta baja. Cuenta con un gran frente comercial de sobre la Av. Las Heras y también sobre la calle Billinghurst. Se encuentra en una zona de alto tráfico a nivel peatonal y vehicular.

# **Fotos**

### **Fotos**