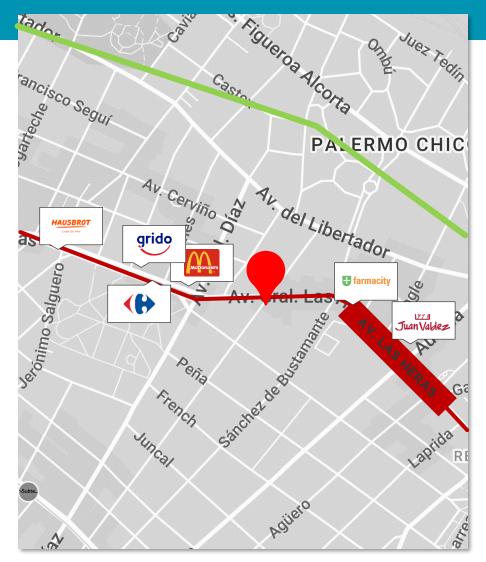

En su cercanía se encuentra el Parque Las Heras, el CEMIC, el Hospital Rivadavia, múltiples colegios, entre otros.

#### Referencias:

- A 200 mts de Av. Coronel Díaz.
- A 400 mts de Av. Del Libertador.

| Superficie local | Valor       |
|------------------|-------------|
| 203 m2           | USD 900.000 |

Comisión inmobiliaria: 4% + IVA sobre el monto total de la compraventa.