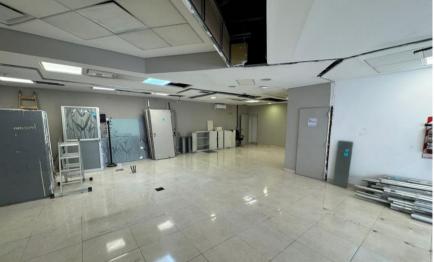

# **Ubicación**

### Av. Las Heras 3005.

Local en esquina compuesto por un total de aproximadamente 203 m2 desarrollados en una única planta baja. Cuenta con un gran frente comercial de sobre la Av. Las Heras y también sobre la calle Billinghurst. Se encuentra en una zona de alto tráfico a nivel peatonal y vehicular.

En su cercanía se encuentra el Parque Las Heras, el CEMIC, el Hospital Rivadavia, múltiples colegios, entre otros.

#### Referencias:

- A 200 mts de Av. Coronel Díaz.
- A 400 mts de Av. Del Libertador.

| Superficie local | Valor       |
|------------------|-------------|
| 203 m2           | USD 900.000 |

Comisión inmobiliaria: 4% + IVA sobre el monto total de la compraventa.

# **Fotos**







### **Fotos**











#### **Contact Info**

CUSHMAN & WAKEFIELD ARGENTINA SRL

CMCPSI - Matricula N° 5718 - Ana María Flores

CUCICBA - Matricula N° 4001 +54 11 5555 1111

C. Pellegrini 1163, 6to - CP 1009 Buenos Aires, Argentina

LUCAS DESALVO
BROKER INDUSTRIAL & RETAIL
+54 9 11 3066-1692
Lucas.desalvo@cushwake.com

©2024 Cushman & Wakefield. All rights reserved. The information contained in this communication is strictly confidential. This information has been obtained from sources believed to be reliable but has not been verified. NO WARRANTY OR REPRESENTATION, EXPRESS OR IMPLIED, IS MADE AS TO THE CONDITION OF THE PROPERTY (OR PROPERTIES) REFERENCED HEREIN OR AS TO THE ACCURACY OR COMPLETENESS OF THE INFORMATION CONTAINED HEREIN, AND SAME IS SUBMITTED SUBJECT TO ERRORS, OMISSIONS