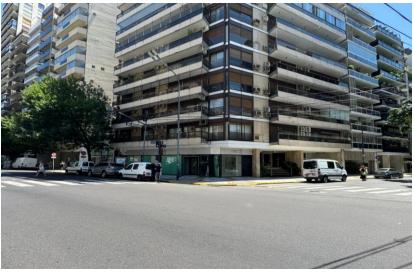

# **Ubicación**

### Av. Las Heras 3005.

Local en esquina compuesto por un total de aproximadamente 203 m2 desarrollados en una única planta baja. Cuenta con un gran frente comercial de sobre la Av. Las Heras y también sobre la calle Billinghurst. Se encuentra en una zona de alto tráfico a nivel peatonal y vehicular.

En su cercanía se encuentra el Parque Las Heras, el CEMIC, el Hospital Rivadavia, múltiples colegios, entre otros.