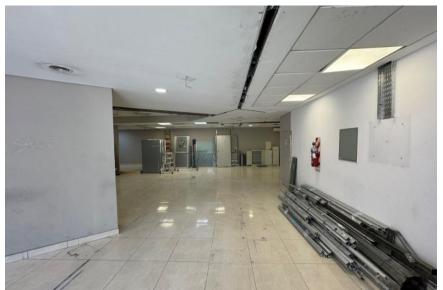

# **Ubicación**

### Av. Las Heras 3005.

Local en esquina compuesto por un total de aproximadamente 203 m2 desarrollados en una única planta baja. Cuenta con un gran frente comercial de sobre la Av. Las Heras y también sobre la calle Billinghurst. Se encuentra en una zona de alto tráfico a nivel peatonal y vehicular.

En su cercanía se encuentra el Parque Las Heras, el CEMIC, el Hospital Rivadavia, múltiples colegios, entre otros.

#### Referencias:

- A 200 mts de Av. Coronel Díaz.
- A 400 mts de Av. Del Libertador.

| Superficie local | Valor       |
|------------------|-------------|
| 203 m2           | USD 900.000 |

Comisión inmobiliaria: 4% + IVA sobre el monto total de la compraventa.

# **Fotos**







### **Fotos**











#### **Contact Info**

CUSHMAN & WAKEFIELD ARGENTINA SRL

CMCPSI - Matricula N° 5718 - Ana María Flores

CUCICBA - Matricula N° 4001 +54 11 5555 1111

C. Pellegrini 1163, 6to - CP 1009 Buenos Aires, Argentina

LUCAS DESALVO
BROKER INDUSTRIAL & RETAIL
+54 9 11 3066-1692
Lucas.desalvo@cushwake.com

©2024 Cushman & Wakefield. All rights reserved. The information contained in this communication is strictly confidential. This information has been obtained from sources believed to be reliable but has not been verified. NO WARRANTY OR REPRESENTATION, EXPRESS OR IMPLIED, IS MADE AS TO THE CONDITION OF THE PROPERTY (OR PROPERTIES) REFERENCED HEREIN OR AS TO THE ACCURACY OR COMPLETENESS OF THE INFORMATION CONTAINED HEREIN, AND SAME IS SUBMITTED SUBJECT TO ERRORS, OMISSIONS, CHANGE OF PRICE