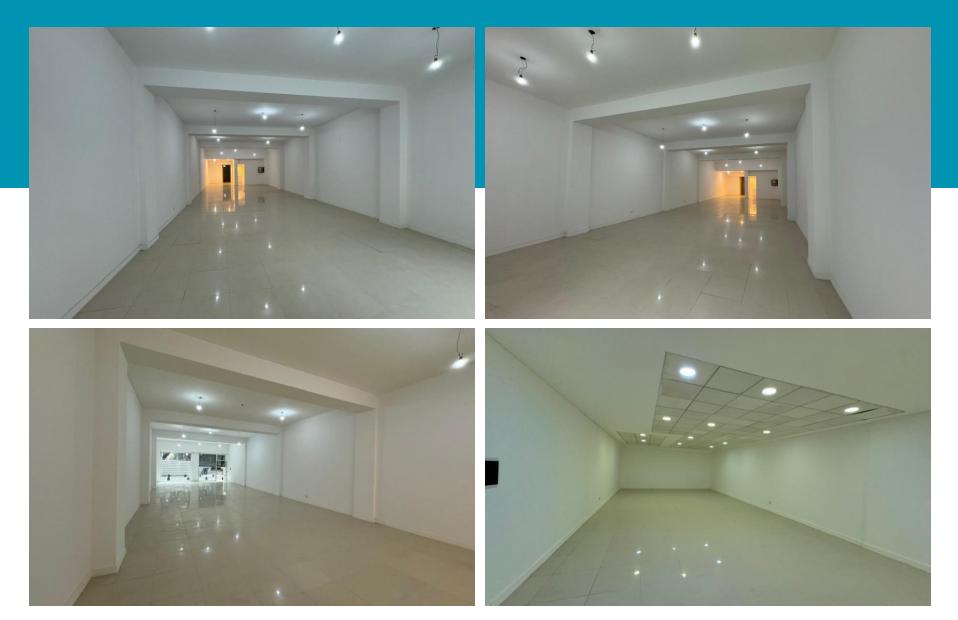

# Marcelo Torcuato de Alvear 670. Local Comercial en Alquiler Retiro, Buenos Aires

Galicia





### Ubicación

#### Marcelo T. De Alvear 670.

El local comercial se ubica sobre la calle Marcelo Tortuato de Alvear al 600 frente a la Plaza San Martin y a metros de Av. Santa Fe.

Cuenta con una planta libre en PB de apróx, 170 m2 y un SS de 170 m2.

#### **Transporte:**

- A 1 cuadra de la estación San Martin (Subte C)
- A 5 cuadras de la estación Catalinas (Subte E)
- A 8 cuadras de la estación de ferrocarriles Retiro.



### **Superficies**

**170 m2** Superficie PB **170 m2** Superficie SS

**340 m2** Superficie

total

# 2.800 USD

Valor de alquiler

### **Fotos** Marcelo T. De Alvear 670.





#### **Contact Info**

CUSHMAN & WAKEFIELD ARGENTINA SRL CMCPSI – Matricula N° 5718 – Ana María Flores +54 11 5555 1111 C. Pellegrini 1163, 6to – CP 1009 Buenos Aires, Argentina

Lucas Desalvo BROKER INDUSTRIAL & RETAIL lucas.desalvo@cushwake.com

©2021 Cushman & Wakefield. All rights reserved. The information contained in this communication is strictly confidential. This information has been obtained from sources believed to be reliable but has not been verified. NO WARRANTY OR REPRESENTATION, EXPRESS OR IMPLIED, IS MADE AS TO THE CONDITION OF THE PROPERTY (OR PROPERTIES) REFERENCED HEREIN OR AS TO THE ACCURACY OR COMPLETENESS OF THE INFORMATION CONTAINED HEREIN, AND SAME IS SUBMITTED SUBJECT TO ERRORS, OMISSIONS, CHANGE OF PRICE, RENTAL OR OTHER CONDITIONS. WITHDRAWAL WITHOUT NOTICE,