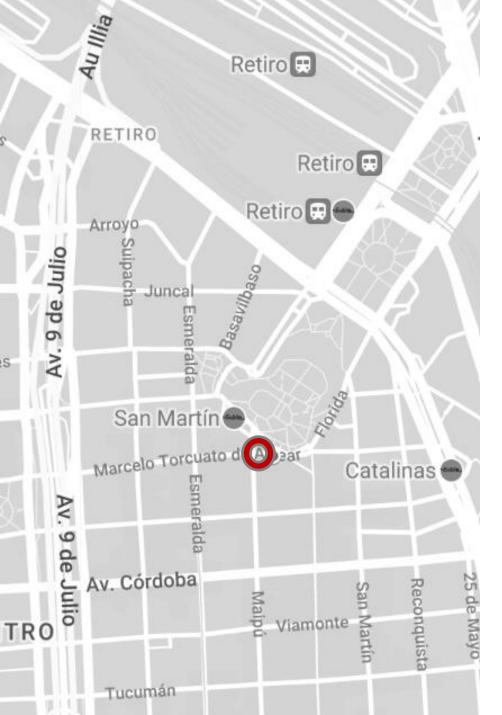

### Ubicación

#### Marcelo T. De Alvear 670.

El local comercial se ubica sobre la calle Marcelo Tortuato de Alvear al 600 frente a la Plaza San Martin y a metros de Av. Santa Fe.

Cuenta con una planta libre en PB de apróx, 170 m2 y un SS de 170 m2.

#### **Transporte:**

- A 1 cuadra de la estación San Martin (Subte C)
- A 5 cuadras de la estación Catalinas (Subte E)
- A 8 cuadras de la estación de ferrocarriles Retiro.