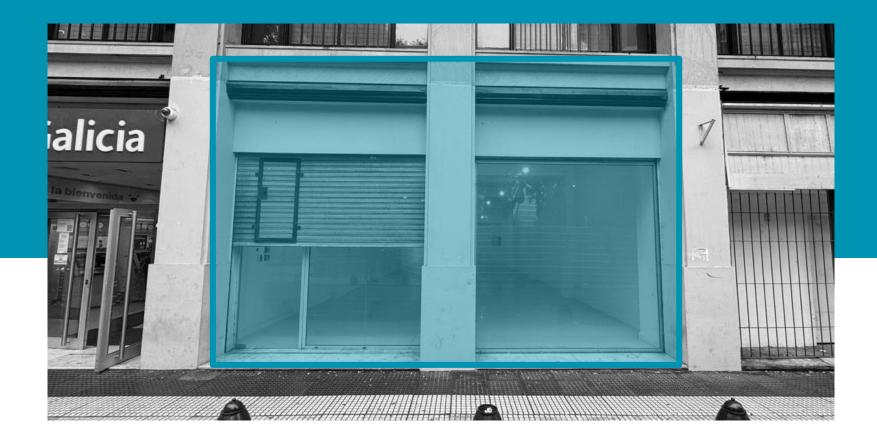

# Marcelo Torcuato de Alvear 670. Local Comercial en Alquiler Retiro, Buenos Aires

Galicia





### Ubicación

#### Marcelo T. De Alvear 670.

El local comercial se ubica sobre la calle Marcelo Tortuato de Alvear al 600 frente a la Plaza San Martin y a metros de Av. Santa Fe.

Cuenta con una planta libre en PB de apróx, 170 m2 y un SS de 170 m2.

#### **Transporte:**

- A 1 cuadra de la estación San Martin (Subte C)
- A 5 cuadras de la estación Catalinas (Subte E)
- A 8 cuadras de la estación de ferrocarriles Retiro.



### **Superficies**

**170 m2** Superficie PB **170 m2** Superficie SS

**340 m2** Superficie

total

# 2.800 USD

Valor de alquiler

### **Fotos** Marcelo T. De Alvear 670.





#### **Contact Info**

CUSHMAN & WAKEFIELD ARGENTINA SRL CMCPSI – Matricula N° 5718 – Ana María Flores +54 11 5555 1111 C. Pellegrini 1163, 6to – CP 1009 Buenos Aires, Argentina

Lucas Desalvo BROKER INDUSTRIAL & RETAIL lucas.desalvo@cushwake.com

©2021 Cushman & Wakefield. All rights reserved. The information contained in this communication is strictly confidential. This information has been obtained from sources believed to be reliable but has not been verified. NO WARRANTY OR REPRESENTATION, EXPRESS OR IMPLIED, IS MADE AS TO THE CONDITION OF THE PROPERTY (OR PROPERTIES) REFERENCED HEREIN OR AS TO THE ACCURACY