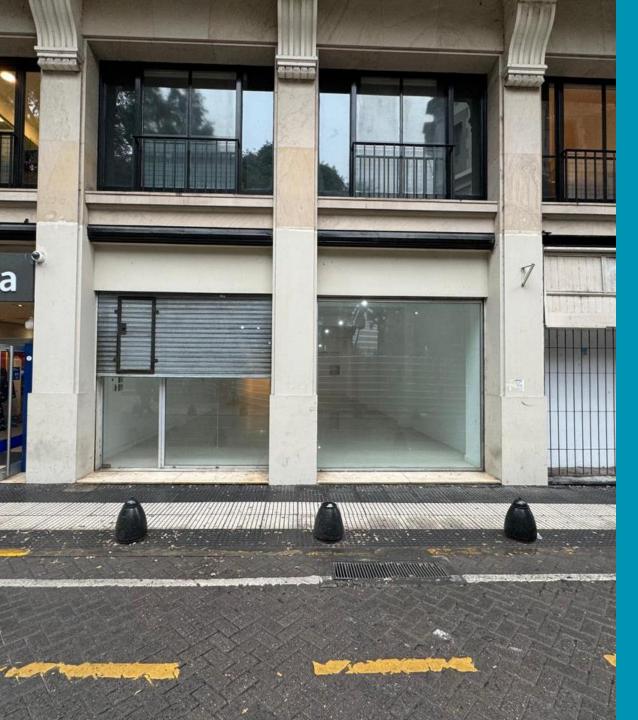

# Marcelo Torcuato de Alvear 670. Local Comercial en Alquiler Retiro, Buenos Aires

Galicia





### Ubicación

#### Marcelo T. De Alvear 670.

El local comercial se ubica sobre la calle Marcelo Tortuato de Alvear al 600 frente a la Plaza San Martin y a metros de Av. Santa Fe.

Cuenta con una planta libre en PB de apróx, 170 m2 y un SS de 170 m2.

#### **Transporte:**

- A 1 cuadra de la estación San Martin (Subte C)
- A 5 cuadras de la estación Catalinas (Subte E)
- A 8 cuadras de la estación de ferrocarriles Retiro.



### **Superficies**

**170 m2** Superficie PB **170 m2** Superficie SS

**340 m2** Superficie

total

# 2.800 USD

Valor de alquiler

### **Fotos** Marcelo T. De Alvear 670.





#### **Contact Info**

CUSHMAN & WAKEFIELD ARGENTINA SRL CMCPSI – Matricula N° 5718 – Ana María Flores +54 11 5555 1111 C. Pellegrini 1163, 6to – CP 1009 Buenos Aires, Argentina

Lucas Desalvo BROKER INDUSTRIAL & RETAIL lucas.desalvo@cushwake.com

©2021 Cushman & Wakefield. All rights reserved. The information contained in this communication is strictly confidential. This information has been obtained from sources believed to be reliable but has not been verified. NO WARRANTY OR REPRESENTATION, EXPRESS OR IMPLIED, IS MADE AS TO THE CONDITION OF THE PROPERTY (OR PROPERTIES) REFERENCED HEREIN OR AS TO THE ACCURACY OR COMPLETENESS OF THE INFORMATION CONTAINED HEREIN, AND SAME IS SUBMITTED SUBJECT TO ERRORS, OMISSIONS, CHANGE OF PRICE, RENTAL OR OTHER CONDITIONS. WITHDRAWAL WITHOUT NOTICE, A