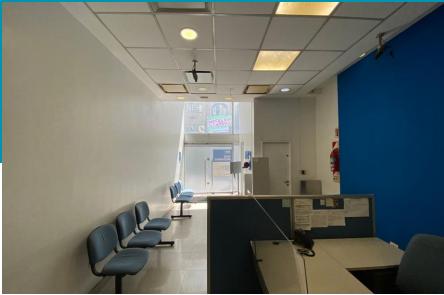

## **Ubicación**

#### Av. Corrientes 1166

Corrientes al 1166, entre Cerrito y Libertad. La zona es característica por su alto flujo de transeúntes, debido a la cantidad de comercios y locales de entretenimiento sobre Avenida Corrientes. Su cercanía a distintos teatros/cines lo hace un lugar ideal para un local.

### **Transporte:**

- A 1 cuadra del Obelisco
- A 2 cuadras de la estación Pellegrini (Subte B)
- A 2 cuadras de la estación Tribunales (Subte D)
- A 4 cuadras de la estación Diagonal Norte (Subte C)



## **Superficies**

3.536 m<sup>2</sup>

**Plantas** 

SS + PB + EP1 + EP2

**20.505 USD BNA** 

Valor de alquiler

Superficie Cubierta

# **Fotos**

# **Av. Corrientes 1166**











#### **Contact Info**

CUSHMAN & WAKEFIELD ARGENTINA SRL

CMCPSI - Matricula N° 5718 - Ana María Flores

+54 11 5555 1111

C. Pellegrini 1163, 6to - CP 1009 Buenos Aires, Argentina

Lucas Desalvo
BROKER INDUSTRIAL & RETAIL
lucas.desalvo@cushwake.com

©2021 Cushman & Wakefield. All rights reserved. The information contained in this communication is strictly confidential. This information has been obtained from sources believed to be reliable but has not been verified. NO WARRANTY OR REPRESENTATION, EXPRESS OR IMPLIED, IS MADE AS TO THE CONDITION OF THE PROPERTY (OR PROPERTIES) REFERENCED HEREIN OR AS TO THE ACCURACY OR COMPLETENESS OF THE INFORMATION CONTAINED HEREIN, AND SAME IS SUBMITTED SUBJECT TO ERRORS, OMISSIONS, CHANGE OF PRICE, RENTAL OR OTHER CONDITIONS. WITHDRAWAL WITHOUT