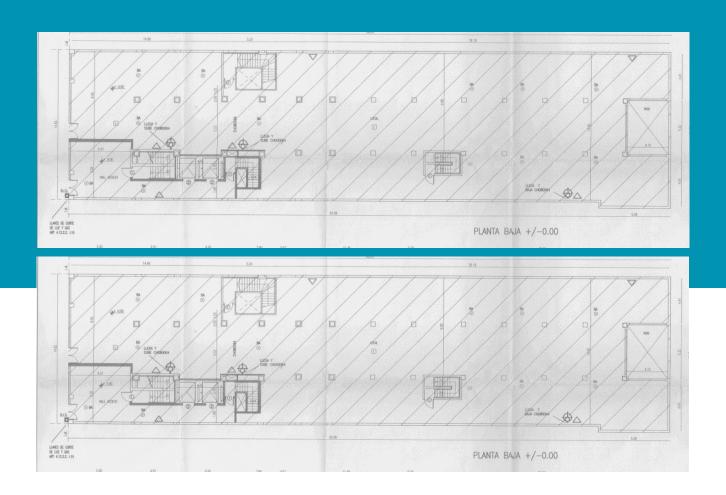

## **Superficies**

3.536 m<sup>2</sup>

**Plantas** 

SS + PB + EP1 + EP2

**20.505 USD BNA** 

Valor de alquiler

Superficie Cubierta