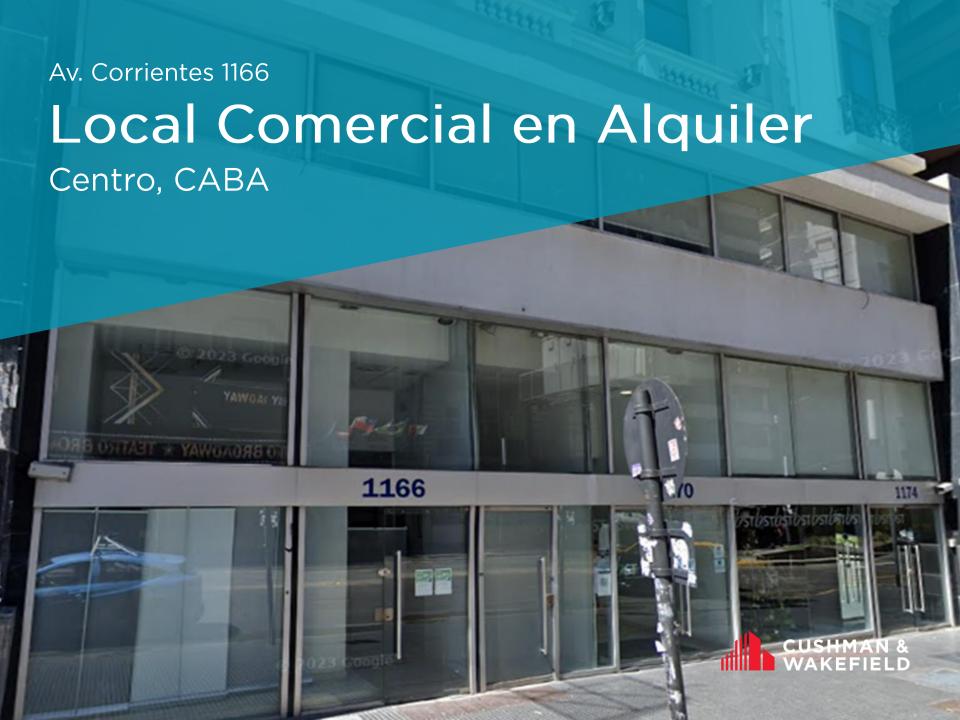

#### Av. Corrientes 1166

Corrientes al 1166, entre Cerrito y Libertad. La zona es característica por su alto flujo de transeúntes, debido a la cantidad de comercios y locales de entretenimiento sobre Avenida Corrientes. Su cercanía a distintos teatros/cines lo hace un lugar ideal para un local.