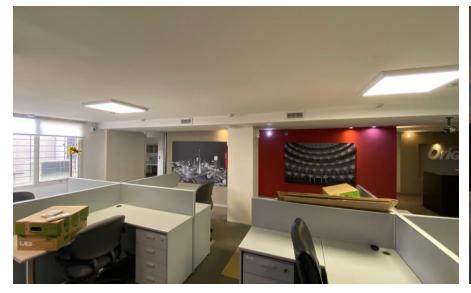

## **Ubicación**

#### Av. Corrientes 1166

Corrientes al 1166, entre Cerrito y Libertad. La zona es característica por su alto flujo de transeúntes, debido a la cantidad de comercios y locales de entretenimiento sobre Avenida Corrientes. Su cercanía a distintos teatros/cines lo hace un lugar ideal para un local.

### **Transporte:**

- A 1 cuadra del Obelisco
- A 2 cuadras de la estación Pellegrini (Subte B)
- A 2 cuadras de la estación Tribunales (Subte D)
- A 4 cuadras de la estación Diagonal Norte (Subte C)



## **Superficies**

3.536 m<sup>2</sup>

**Plantas** 

SS + PB + EP1 + EP2

**20.505 USD BNA** 

Valor de alquiler

Superficie Cubierta

# **Fotos**

# **Av. Corrientes 1166**











#### **Contact Info**

CUSHMAN & WAKEFIELD ARGENTINA SRL

CMCPSI - Matricula N° 5718 - Ana María Flores

+54 11 5555 1111

C. Pellegrini 1163, 6to - CP 1009 Buenos Aires, Argentina

Lucas Desalvo
BROKER INDUSTRIAL & RETAIL
lucas.desalvo@cushwake.com

©2021 Cushman & Wakefield. All rights reserved. The information contained in this communication is strictly confidential. This information has been obtained from sources believed to be reliable but has not been verified. NO WARRANTY OR REPRESENTATION, EXPRESS OR IMPLIED, IS MADE AS TO THE CONDITION OF THE PROPERTY (OR PROPERTIES) REFERENCED HEREIN OR AS TO THE ACCURACY OR COMPLETENESS OF THE INFORMATION CONTAINED HEREIN, AND SAME IS SUBMITTED SUBJECT TO ERRORS, OMISSIONS, CHANGE OF PRICE, RENTAL OR OTHER CONDITIONS. WITHDRAWAL WITHOUT NO