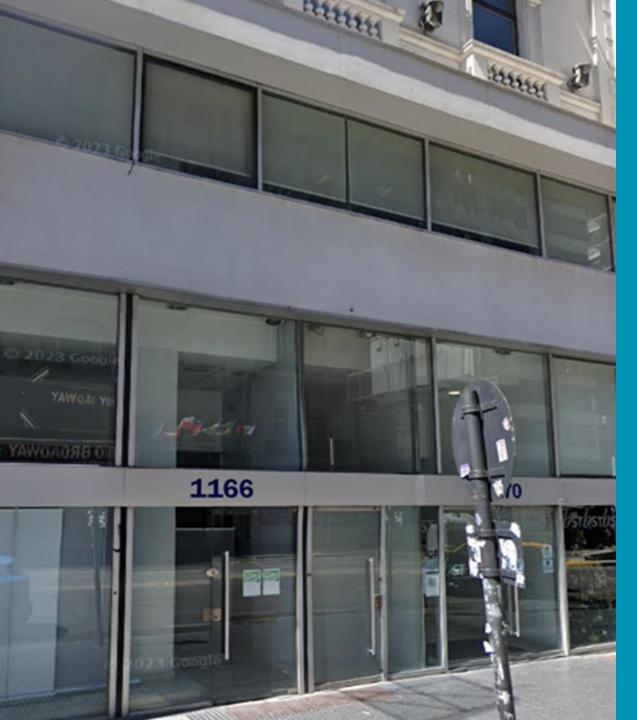

## **Ubicación**

#### Av. Corrientes 1166

Corrientes al 1166, entre Cerrito y Libertad. La zona es característica por su alto flujo de transeúntes, debido a la cantidad de comercios y locales de entretenimiento sobre Avenida Corrientes. Su cercanía a distintos teatros/cines lo hace un lugar ideal para un local.