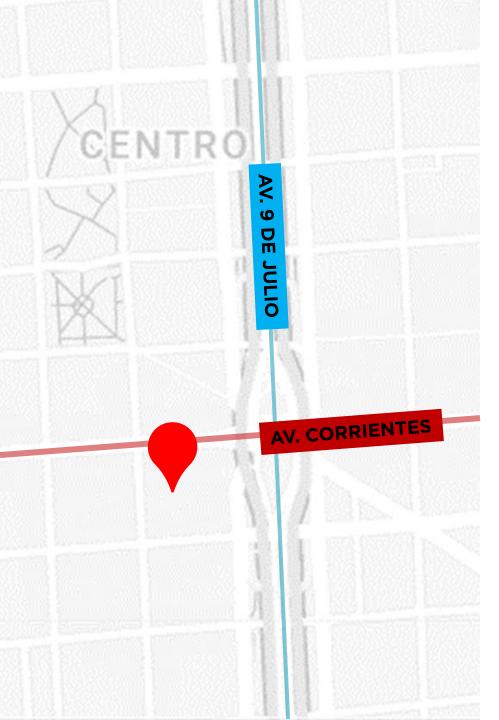

### **Transporte:**

- A 1 cuadra del Obelisco
- A 2 cuadras de la estación Pellegrini (Subte B)
- A 2 cuadras de la estación Tribunales (Subte D)
- A 4 cuadras de la estación Diagonal Norte (Subte C)