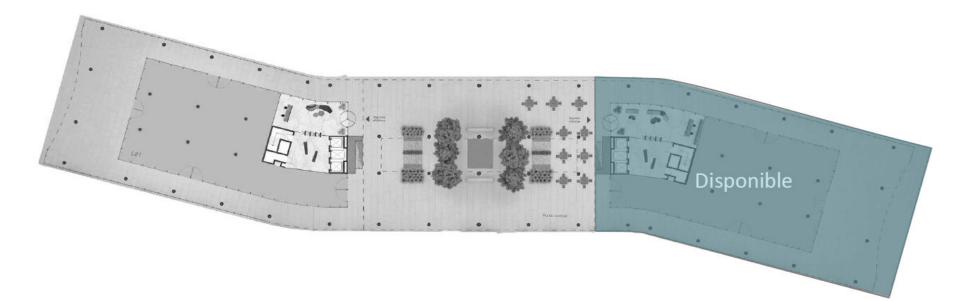

#### Av. De Los Lagos 205, Nordelta

Officia Nordelta es el primer campus de edificios que incorpora los últimos programas de uso de oficinas como experiencias de uso interior/ exterior, concepto de flexibilidad espacial 360°, soporte de servicios y compromiso de sustentabilidad con el medio ambiente. Ubicado en el centro del desarrollo urbano con mayor crecimiento de los últimos años. Actualmente están disponibles dos locales en planta baja que totalizan 539 m2.

| Local Este 1 | Local Este 2 | Valores       |
|--------------|--------------|---------------|
| 263 m2       | 276 m2       | 23 USD BNA/M2 |

- Certificación LEED Gold / Generación eléctrica solar.
- Anfiteatro, fogoneros, parrilleros, meeting point, centro de calistenia.
- Piso técnico y sprinklers.