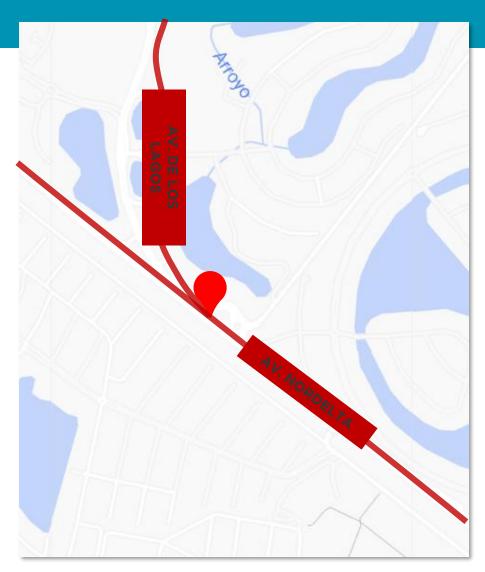

# Ubicación

#### Av. De Los Lagos 205, Nordelta

Officia Nordelta es el primer campus de edificios que incorpora los últimos programas de uso de oficinas como experiencias de uso interior/ exterior, concepto de flexibilidad espacial 360°, soporte de servicios y compromiso de sustentabilidad con el medio ambiente. Ubicado en el centro del desarrollo urbano con mayor crecimiento de los últimos años. Actualmente están disponibles dos locales en planta baja que totalizan 539 m2.