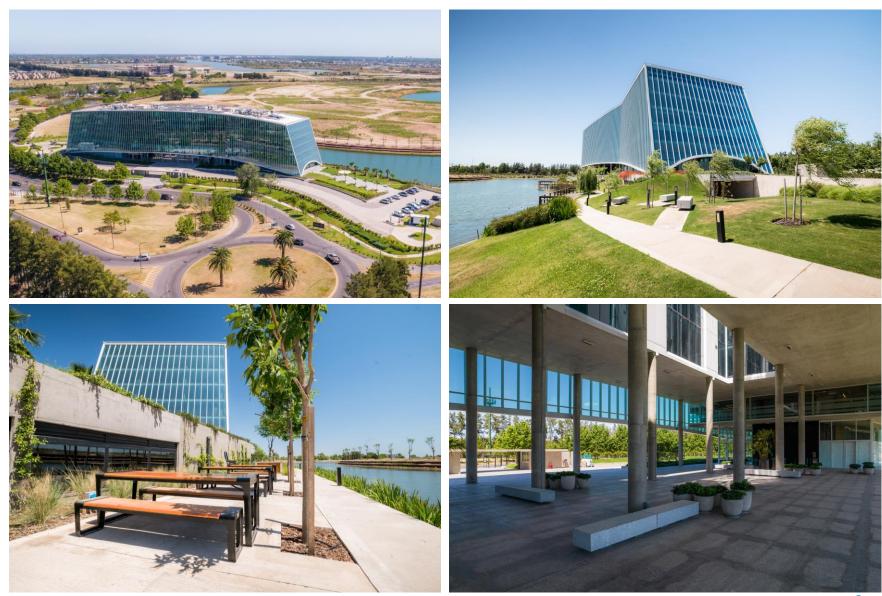

bicación

#### Av. De Los Lagos 205, Nordelta

Officia Nordelta es el primer campus de edificios que incorpora los últimos programas de uso de oficinas como experiencias de uso interior/ exterior, concepto de flexibilidad espacial 360°, soporte de servicios y compromiso de sustentabilidad con el medio ambiente. Ubicado en el centro del desarrollo urbano con mayor crecimiento de los últimos años. Actualmente están disponibles dos locales en planta baja que totalizan 539 m2.

| Local Este 1 | Local Este 2 | Valores       |
|--------------|--------------|---------------|
| 263 m2       | 276 m2       | 23 USD BNA/M2 |

- Certificación LEED Gold / Generación eléctrica solar.
- Anfiteatro, fogoneros, parrilleros, meeting point, centro de calistenia.
- Piso técnico y sprinklers.

### **Fotos**



### **Fotos**





#### **Contact Info**

CUSHMAN & WAKEFIELD ARGENTINA SRL CUCICBA – Matricula N° 4001 +54 11 5555 1111 C. Pellegrini 1163, 6to – CP 1009 Buenos Aires, Argentina

LUCAS DESALVO BROKER INDUSTRIAL & RETAIL +54 9 11 3066-1692 Lucas.desalvo@cushwake.com

©2021 Cushman & Wakefield. All rights reserved. The information contained in this communication is strictly confidential. This information has been obtained from sources believed to be reliable but has not been verified. NO WARRANTY OR REPRESENTATION, EXPRESS OR IMPLIED, IS MADE AS TO THE CONDITION OF THE PROPERTY (OR PROPERTIES) REFERENCED HEREIN OR AS TO THE ACCURACY OR COMPLETENESS OF THE INFORMATION CONTAINED HEREIN, AND SAME IS SUBMITTED SUBJECT TO ERRORS, OMISSIONS, CHANGE OF PRICE, RENTAL OR OTHER CONDITIONS, WITHDRAW